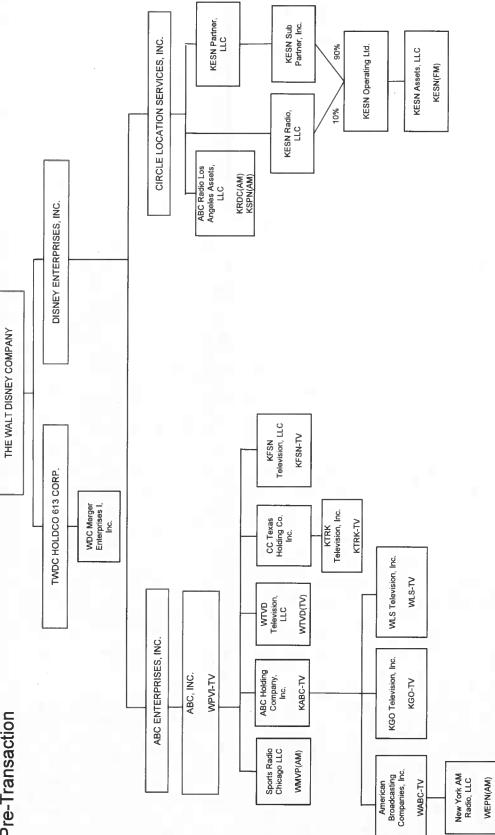

The attached ownership charts correct the depiction of New York AM Radio, LLC, licensee of radio station WEPN(AM). In the versions of the charts provided with the applications, New York AM Radio, LLC was erroneously depicted as a wholly-owned subsidiary of ABC, Inc. In fact, New York AM Radio, LLC is a wholly-owned subsidiary of American Broadcasting Companies, Inc.--as depicted in the attached, corrected charts.

**Pre-Transaction** 

Post-Transaction

| TWDC HOLDCO 613 CORP.<br>(to be renamed<br>"THE WALT DISNEY COMPANY")<br>THE WALT DISNEY COMPANY<br>(to be renamed, new name TBD) | DISNEY ENTERPRISES, INC. |
|-----------------------------------------------------------------------------------------------------------------------------------|--------------------------|
|-----------------------------------------------------------------------------------------------------------------------------------|--------------------------|