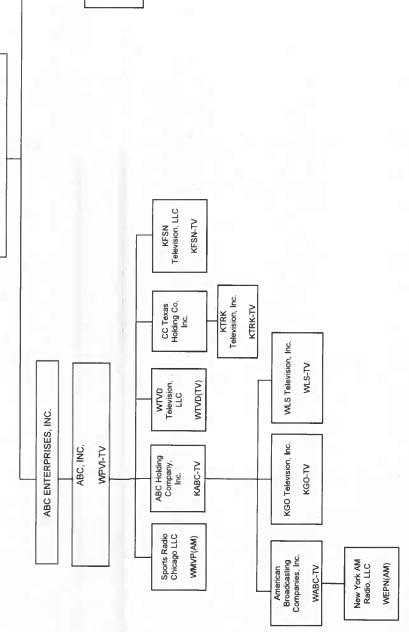

The attached ownership charts correct the depiction of New York AM Radio, LLC, licensee of radio station WEPN(AM). In the versions of the charts provided with the applications, New York AM Radio, LLC was erroneously depicted as a wholly-owned subsidiary of ABC, Inc. In fact, New York AM Radio, LLC is a wholly-owned subsidiary of American Broadcasting Companies, Inc.--as depicted in the attached, corrected charts.