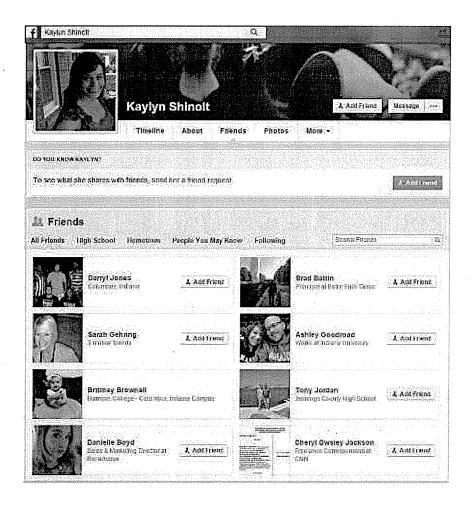

Kaylyn Shinolt 170 Love Avenue, Apt. K Greenwood, IN 46142

The December 23, 2015 letter offering interference remediation was delivered on December 28, 2105 and signed for by Ms. Shinolt (see Attachment 3). Ms. Shinolt responded by email on January 5, 2016 stating that she did not have time to provide the information requested but would meet with representatives of Radio One of Indiana, LLC (see Attachment 4). Radio One of Indiana, LLC did not meet with Ms. Shinolt as it was apparent that Ms. Shinolt is not a disinterested WXCH listener. Ms. Shinolt is Facebook friends with Mike King who is the GM for WXCH, and is Facebook friends with DJ Jones who works at WXCH.

<u>Kaylyn Shinolt</u>: Facebook indicates that Ms. Shinolt is Facebook friends with Mike King who is the General Manager of WXCH, and Facebook friends with DJ Jones who works at WXCH.

<u>Laura Underwood</u>: Ms. Underwood apparently used a work address for her complaint. Facebook indicates that Ms. Underwood is married to Ben Underwood who also filed a complaint on their home address, and is Facebook friends with Dave Wineland who is employed at WXCH.