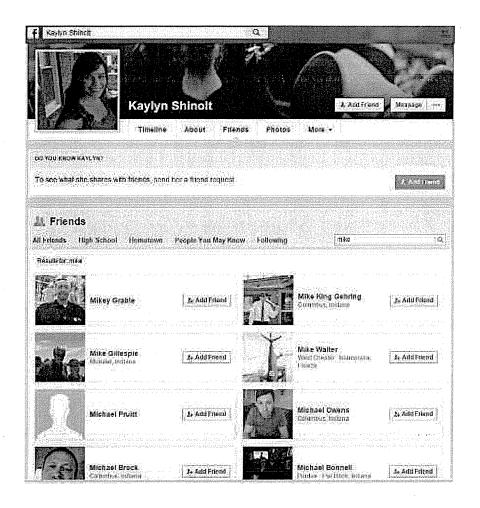

Kaylyn Shinolt 170 Love Avenue, Apt. K Greenwood, IN 46142

The December 23, 2015 letter offering interference remediation was delivered on December 28, 2105 and signed for by Ms. Shinolt (see Attachment 3). Ms. Shinolt responded by email on January 5, 2016 stating that she did not have time to provide the information requested but would meet with representatives of Radio One of Indiana, LLC (see Attachment 4). Radio One of Indiana, LLC did not meet with Ms. Shinolt as it was apparent that Ms. Shinolt is not a disinterested WXCH listener. Ms. Shinolt is Facebook friends with Mike King who is the GM for WXCH, and is Facebook friends with DJ Jones who works at WXCH.

<u>Kaylyn Shinolt</u>: Facebook indicates that Ms. Shinolt is Facebook friends with Mike King who is the General Manager of WXCH, and Facebook friends with DJ Jones who works at WXCH.

<u>Laura Underwood</u>: Ms. Underwood apparently used a work address for her complaint. Facebook indicates that Ms. Underwood is married to Ben Underwood who also filed a complaint on their home address, and is Facebook friends with Dave Wineland who is employed at WXCH.