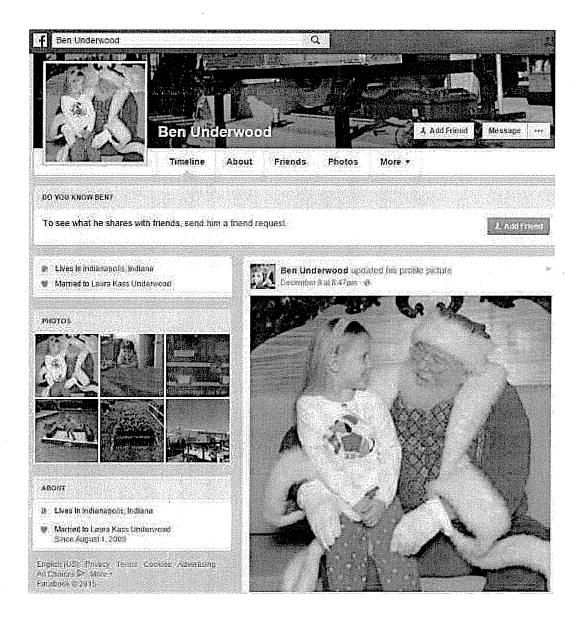

Ben Underwood 8464 Slippery Elm Court Indianapolis, IN 46227

The December 23, 2015 letter offering interference remediation was delivered on December 28, 2015 (see Attachment 3). No response was received from Mr. Underwood. Mr. Underwood is married to Laura Underwood who also filed complaint, and is Facebook friends with Daye Wineland who works at WXCH.

<u>Ben Underwood</u>: Facebook indicates that Mr. Underwood is married to Laura Underwood who also filed complaint. In addition, Facebook indicates that Mr. Underwood is Facebook friends with Dave Wineland who works at WXCH.