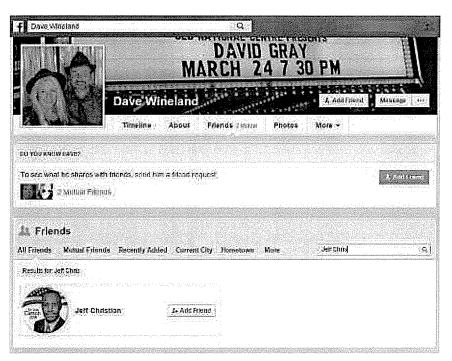

Below is a detailed report addressing each of the complainants individually:

Jeff Christian 4039 W PR790S Shelbyville, IN 46176

The December 23, 2015 letter offering interference remediation was delivered on January 7, 2016 and signed for by Jeffrey W. Christian (see Attachment 3). No response was received from Mr. Christian. It appears that Mr. Christian is Facebook friends with Bob Hawkins who is the WXCH station engineer and also Facebook friends with Dave Wineland who works at WXCH. In addition, upon information and belief but without confirmation, Mr. Christian may be employed at another station controlled by the owner of WXCH.

<u>Jeff Christian</u>: Facebook indicates that Mr. Christian is Facebook friends with Bob Hawkins who is the WXCH station engineer, and Facebook friends with Dave Wineland who works at WXCH. In addition, I am told through a third-