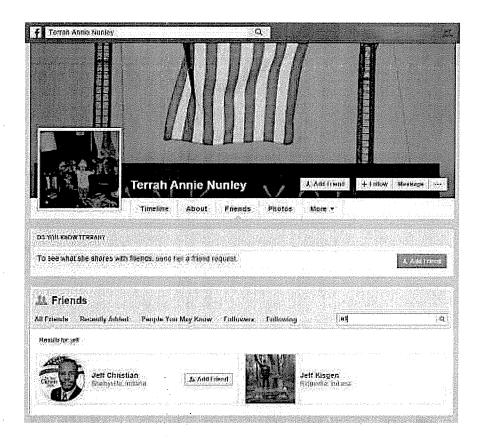

Terrah Nunley 132 S Franklin Street, Apt. 2 Greensburg, IN 47240

The December 23, 2015 letter offering interference remediation was delivered on December 29, 2015 and signed for by Terrah L. Nunley (see Attachment 3). No response was received from Ms. Nunley. Ms. Nunley is Facebook friends with Jeff Christian who filed a complaint. Ms. Nunley is Facebook friends with Brent Lee who is listed as the Production Director at WXCH.

<u>Terrah Nunley</u>: Facebook indicates that Ms. Nunley is Facebook friends with Jeff Christian who filed a complaint, and Facebook friends with Brent Lee who is listed as the Production Director at WXCH.