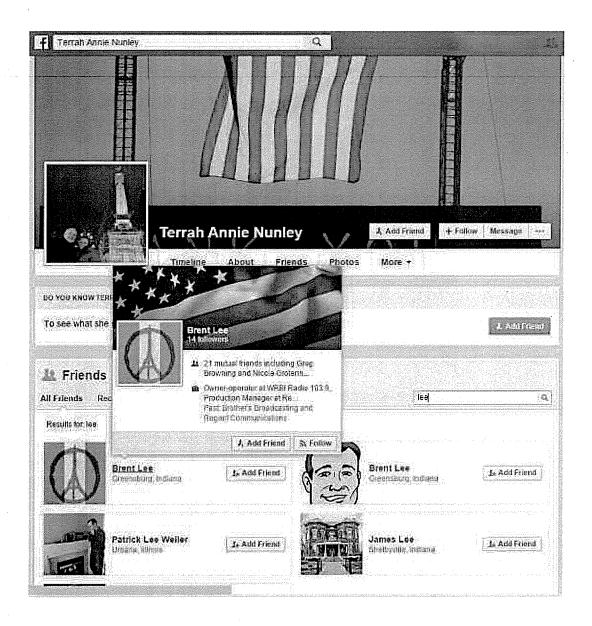

Terrah Nunley 132 S Franklin Street, Apt. 2 Greensburg, IN 47240

The December 23, 2015 letter offering interference remediation was delivered on December 29, 2015 and signed for by Terrah L. Nunley (see Attachment 3). No response was received from Ms. Nunley. Ms. Nunley is Facebook friends with Jeff Christian who filed a complaint. Ms. Nunley is Facebook friends with Brent Lee who is listed as the Production Director at WXCH.

<u>Terrah Nunley</u>: Facebook indicates that Ms. Nunley is Facebook friends with Jeff Christian who filed a complaint, and Facebook friends with Brent Lee who is listed as the Production Director at WXCH.