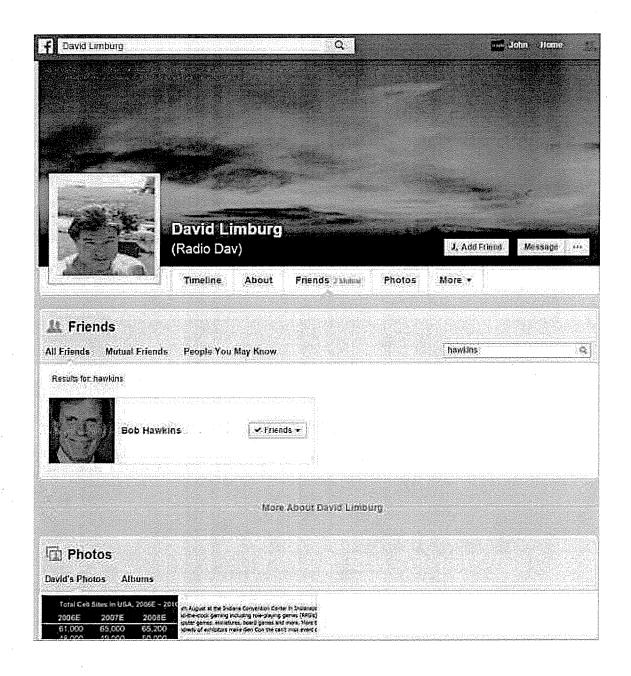

M Limburg 4964 Rockland Road Greenwood, IN 46143

The December 23, 2015 letter offering interference remediation remains undelivered with no response from USPS as to the status of delivery to M Limburg. The name listed in the complaint is M Limburg which appears to be the mother of Dave Limburg. Facebook indicates that Dave Limburg is Facebook friends with WXCH engineer Bob Hawkins. The email address provided for contact (ddavwl@aol.com) suggests that the complainant is Dave Limburg since his middle initial is W. His full name is Dave W Limburg and he appears in publically-available databases as being associated with the address listed by M Limburg.

M. Limburg: The name listed is the complaint is M Limburg which I believe is the mother of Dave Limburg. Facebook indicates that Dave Limburg is Facebook friends with WXCH engineer Bob Hawkins. The email address provided for contact (ddavwl@aol.com) suggests that the complainant is Dave Limburg since his middle initial is W. His full name is Dave W Limburg and he appears in publically-available databases as being associated with the address listed by M Limburg.