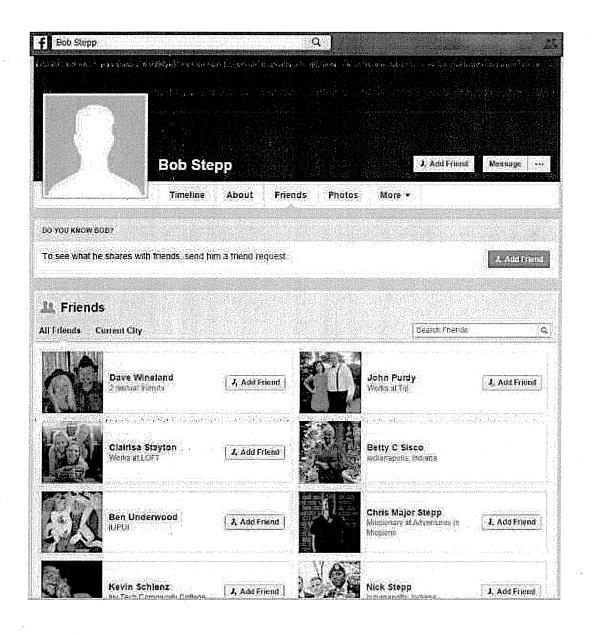

Robert Stepp 3501 Lindenwald Drive Indianapolis, IN 46217

The December 23, 2015 letter offering interference remediation was delivered on December 31, 2015 and signed for by Robert Stepp (see Attachment 3). No response was received from Mr. Stepp. It appears that Mr. Stepp is Facebook friends with Ben Underwood who is connected with WXCH through his friendship with an employee of WXCH. Mr. Stepp is also Facebook friends with Dave Wineland who works at WXCH.

party source that Mr. Christian works at another station controlled by the owner of WXCH, but I have been unable to confirm that information.

Robert Stepp: Facebook indicates that Mr. Stepp is Facebook friends with Ben Underwood who is another complainant. While I did not initially think anything of the complainants knowing one another, it became apparent when reviewing the complainants that this group of complainants was likely a small cadre of friends with the WXCH owner and WXCH personnel who may have been asked to file complaints and that is the reason for the surprising connections many had with one another. In addition, Facebook indicates that Mr. Stepp is Facebook friends with Dave Wineland who works at WXCH.