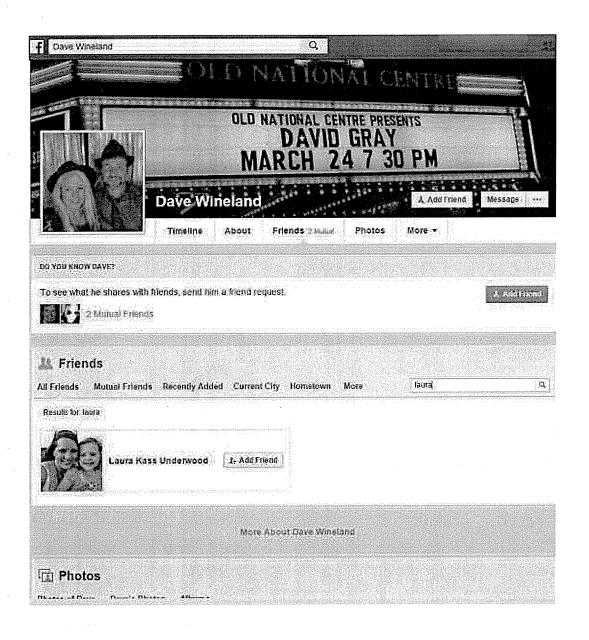

Ben Underwood 8464 Slippery Elm Court Indianapolis, IN 46227

The December 23, 2015 letter offering interference remediation was delivered on December 28, 2015 (see Attachment 3). No response was received from Mr. Underwood. Mr. Underwood is married to Laura Underwood who also filed complaint, and is Facebook friends with Daye Wineland who works at WXCH.

Laura Underwood 60 S State Avenue Indianapolis, IN 46201

The December 23, 2015 letter offering interference remediation remains undelivered with no response from USPS as to the status of delivery to Ms. Underwood. It is noted that the address on the complaint is a work address. Ms. Underwood is married to Ben Underwood who also filed a complaint stating his home address. Ms. Underwood is Facebook friends with Dave Wineland who is employed at WXCH.

<u>Ben Underwood</u>: Facebook indicates that Mr. Underwood is married to Laura Underwood who also filed complaint. In addition, Facebook indicates that Mr. Underwood is Facebook friends with Dave Wineland who works at WXCH.