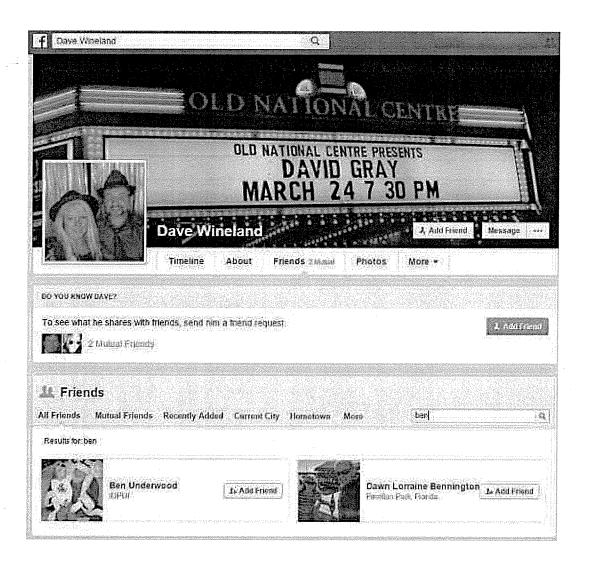

Below is a detailed report addressing each of the complainants individually:

Jeff Christian 4039 W PR790S Shelbyville, IN 46176

The December 23, 2015 letter offering interference remediation was delivered on January 7, 2016 and signed for by Jeffrey W. Christian (see Attachment 3). No response was received from Mr. Christian. It appears that Mr. Christian is Facebook friends with Bob Hawkins who is the WXCH station engineer and also Facebook friends with Dave Wineland who works at WXCH. In addition, upon information and belief but without confirmation, Mr. Christian may be employed at another station controlled by the owner of WXCH.