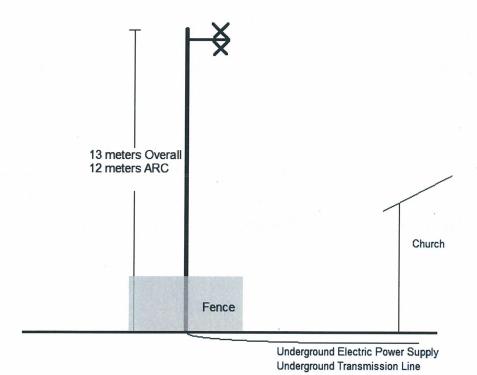

KSJM, BPED-20151123BEB

Attachments:

KSJM 6 meter Radius Map.pdf; Tower Diagram.pdf

Mr. Doak,

As requested please find attatched a map representing there are no buildings within the 6 meter radius of the Proposed Tower Site. We have also attatched a diagram of how the applicant will protect people walking around the tower site from hazards.