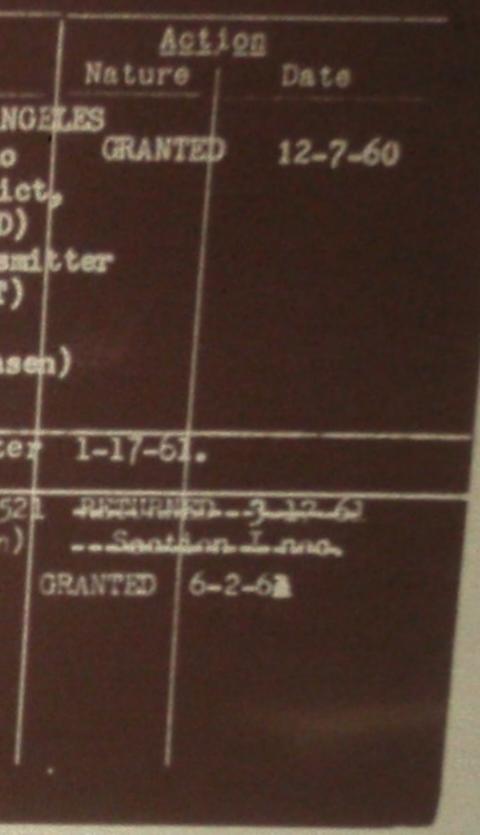

## BROADCASTING STATION LICENSE RECORD

OFFICIAL NUMBER 4011 AUGUST 23, 1961 Date first licensed

Station location Port. Angales, Washingto

STRAIT CORPORATION (AL 10-16-78 EFF: 10-16-78) Name of licensee > PORT ANGELES RADIO. INC.

Melody Lane off Golf "oad Transmitter location 1.8 miles SE of business district, near Port Angeles, Washington (BP 12-7

Melody Lane off Golf Road Main studio location 1.8 miles SE of business district, near Port Angeles, Washington