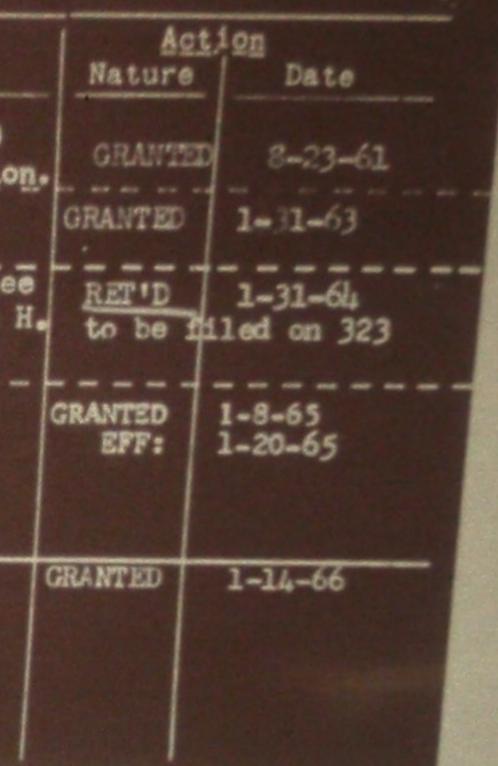

## BROADCASTING STATION LICENSE RECORD

OFFICIAL NUMBER 4011 AUGUST 23, 1961 Date first licensed

Station location Port. Angales, Washingto

STRAIT CORPORATION (AL 10-16-78 EFF: 10-16-78) Name of licensee > PORT ANGELES RADIO. INC.

Melody Lane off Golf "oad Transmitter location 1.8 miles SE of business district, near Port Angeles, Washington (BP 12-7

Melody Lane off Golf Road Main studio location 1.8 miles SE of business district, near Port Angeles, Washington