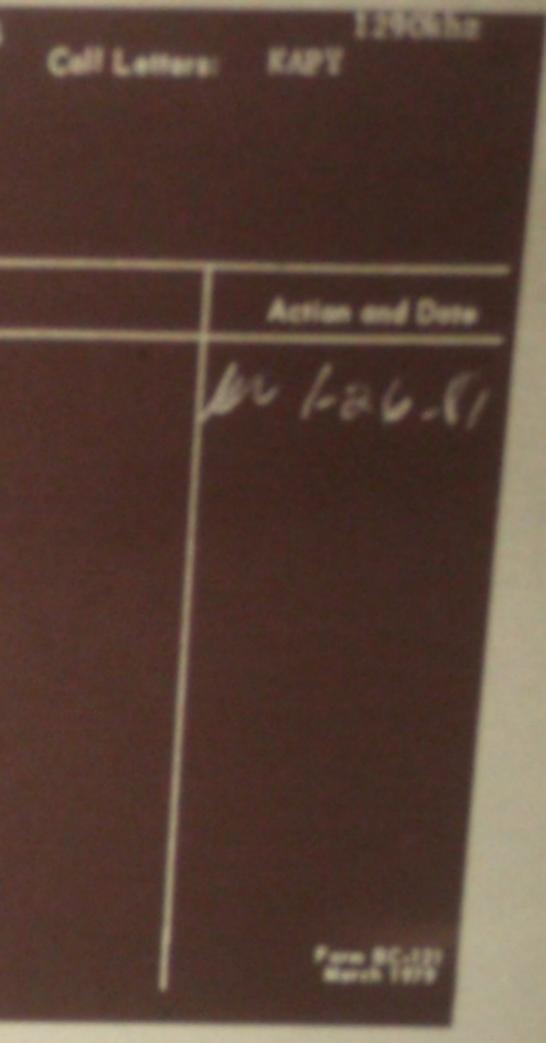

OTED: Discrep re stock in Par.9, Sec II & Table I AMENDED 9-11-78 re: financial data and bank letter



# APPLICATION RECORD-BROADCASTING

### Name: STRAIT CORPORATION

|                  |       | Dete   | Description                                 |  |  |
|------------------|-------|--------|---------------------------------------------|--|--|
| BR-8009<br>PRESS | OCT 3 | 1 1980 | RENEWAL OF LICENSE<br>Atty. David Tillotson |  |  |
|                  |       |        |                                             |  |  |
|                  |       |        |                                             |  |  |
|                  |       |        |                                             |  |  |
|                  |       |        |                                             |  |  |



#### About the History Cards ...

History Cards were first used by the Department of Commerce to keep track of applications filed by, and changes to, the earliest AM broadcast stations in the early 1920s. The records were subsequently transferred to the Federal Radio Commission in 1927, and after that to the Federal Communications Commission when that agency was created in 1934. These cards gradually grew into a large card file. History Cards remained in use until the creation of the first computerized database in 1980 to track broadcast applications, the Broadcast Application Processing System (BAPS). However, the Commission did not transfer the data from the History Cards to the new system. Instead, it retained the History Cards in their original form -3'' by 5'' filing cards - for ref