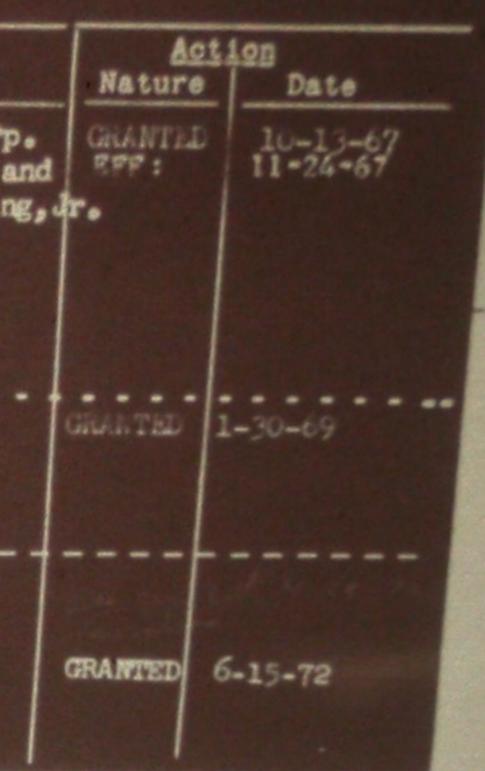

## BROADCASTING STATION LICENSE RECORD

OFFICIAL NUMBER 4011 AUGUST 23, 1961 Date first licensed

Station location Port. Angales, Washingto

STRAIT CORPORATION (AL 10-16-78 EFF: 10-16-78) Name of licensee > PORT ANGELES RADIO. INC.