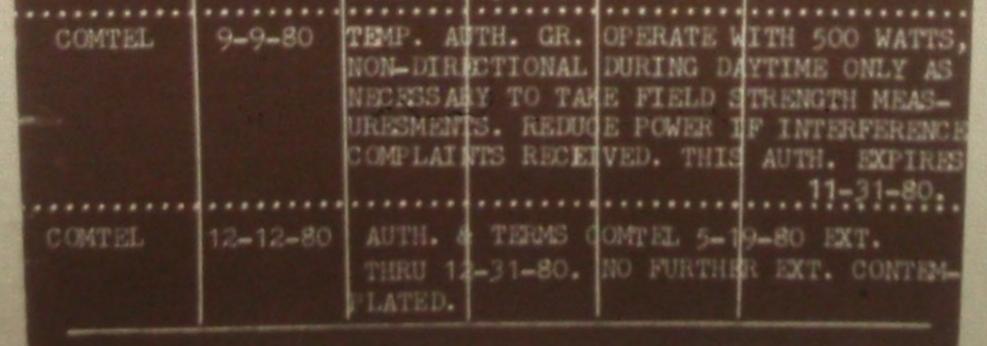

## BROADCASTING STATION LICENSE RECORD

OFFICIAL NUMBER 4011 AUGUST 23, 1961 Date first licensed

Station location Port. Angales, Washingto

STRAIT CORPORATION (AL 10-16-78 EFF: 10-16-78) Name of licensee > PORT ANGELES RADIO. INC.

Melody Lane off Golf "oad Transmitter location 1.8 miles SE of business district, near Port Angeles, Washington (BP 12-7

Melody Lane off Golf Road Main studio location 1.8 miles SE of business district, near Port Angeles, Washington