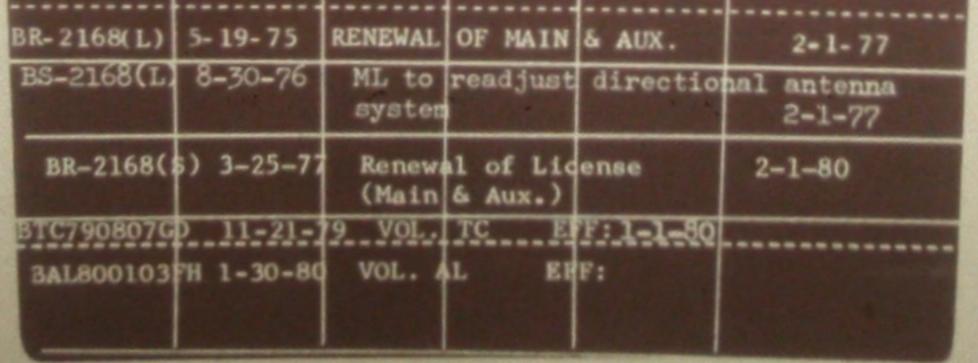

# **CONSTRUCTION PERMIT AND LICENSE RECORD**

|                                                     | Period                |
|-----------------------------------------------------|-----------------------|
| No. Issued Freq. Power Div. Fro                     | m To                  |
| BP-5935 12-15-47 800 1kw-DA Daytime 2-15            | 8-15-48               |
| CP for new station.                                 |                       |
| BMP-3925 6-10-48 800 1kw-DA Daytime 2-15            | 8-15-48               |
| Mod. CP (5935) to change type of DA, ch             |                       |
| of transmitter and change studio site.              |                       |
| BL-3226 12-3-48 800 1kw-DA Daytime 12-3             |                       |
| Lic, to cover CP (5935 as mod) for a new            | station,              |
| BR-2168 10-21-49 800 1kw* Daytime 11-1-             | 11-1-52               |
| *DA                                                 |                       |
| BR-2168 10-15-52 800ke 1kw * * DA Day 11-1          | 2-1-53                |
| BR-2168 1-28-53 800kc 1kw, DA-D Day 2-1             | 2-1-56                |
| BR-2168 1-18-56 RENEWAL OF LICENSE 1-18             | 2-1-59                |
| BR-2168 2-11-59 Renewal of license 2-11             | 2-1-62                |
| 1-28-59 Commission deferred action on re            | neval                 |
| cending Aurt er consideration.                      |                       |
| BP-12931 5-27-59 800kc 250w, DA D Day 7-27          |                       |
| CP to install a new transmitter (Composite          |                       |
| 1. North of Iowa City, Iowa to be used as           |                       |
| auxiliary transmitter on 800kc with power           |                       |
| employing DA-D for auxiliary purposes only          |                       |
| EL-7847 8-17-60 Lic. to cover op(BF- 8-17 2         |                       |
| 12931) which authorized installation of a new trans | smitter               |
| as an auxiliary transmitter.                        | and the second second |
| BRC-1520 10-11-60 800kc kw-DA-Day 10-11             | 2-1-62                |
| Mod. of license to operate MAIN transmitt           | er by                 |
| remote control from108 East Washington S            | trant                 |
| Iowa City, Iowa.                                    |                       |