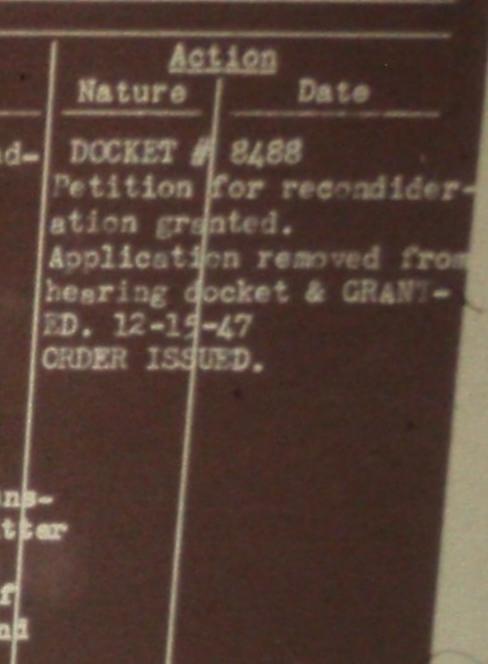

| 6-9-47<br>6-13-47<br>6-13-47 | (Clair L. Stout, Atty.)<br>AMENDED to change power <u>from</u> 250w to lkw;<br>install directional antenna; change type tran<br>mitter (Raytheon RA-1000) and change transmit<br>and studio locations <u>from</u> -to be determined,<br>North of Iowa City, Iowa, to RFD #1, North of<br>Iowa City, Iowa; make changes in directors an<br>stockholders. |

#### Call Letters



EXIC

New

# Transmitter: Raytheon RA-250

A. James Ebel, Engr. c/o Radio Station WMBD Peoria, Illinois

1



#### **APPLICATION RECORD - BROADCASTING**

Name JOHNSON COUNTY BROADCASTING CORPORATION

| File No.                   | Dated                         | Application for                                                                                                                                                                                                                                                                                                             |
|----------------------------|-------------------------------|-----------------------------------------------------------------------------------------------------------------------------------------------------------