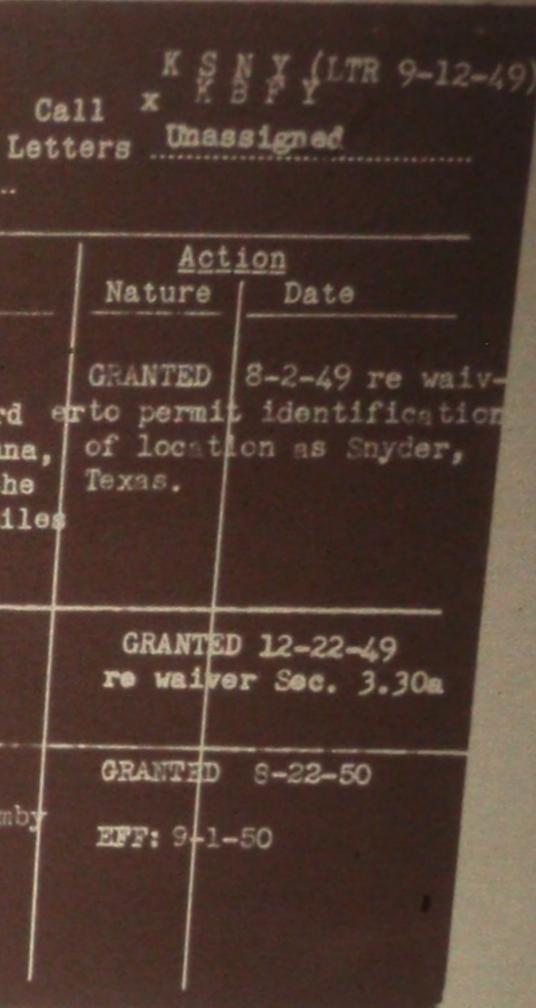

### REMOVABLE LABEL GUIDE

Cat. No. 4550L

Patent No. 1390199

**BROADCASTING STATION LICENSE RECORD** 

Date first licensed 12-22-49

2384

K S N Y (LTR. 8-12-49) Call letters Station Location: Snyder, Texas

SNYDER BROADCASTING COMPANY (APL 9-10-52, EFF 10-3-52 X JOHN BLAKE, INDIVIDUALLY AND AS ADMINISTRATOR OF THE ESTATE OF PAULINE BUCKNER BLAKE, DECEASED (AL 4-4-51 Eff: 5-1-51) I JOHN BLAKE (AL 8-23-50 EFF: 9-1-50)

Name of licensee JOHN BLAKE AND MARSHALL FORMEY d/b as BLAKE FORMEY BROADCASTING.COMPANY

2206 Pine Street, Snyder, Texas (BL 5-16-62) x On Gail Highway 180, 12 miles West of Snyder, Texas (Lic. 4-17-53) Transmitter location x To the Right of Highway 180, 15 miles W. of Snyder, Texas (MP 8-2-49) (Lic. 12-22-49)

19549

B S

Main studio location FCC-65

2206 Pine Street Snyder, Texas (BL 5-16-62) On Gail Highway 180, 11 diles West of Snyder, Texas (lic. 4-17-53) xTo the right of Highway 180, 12 miles W. of Snyder, Texas (MP 8-2