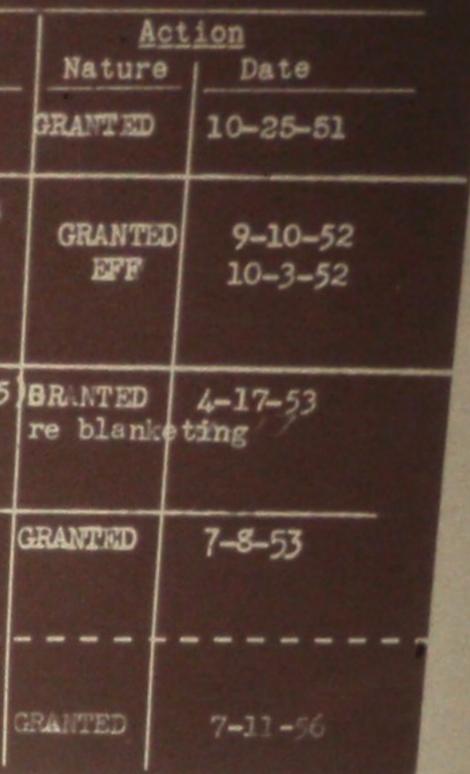

| Renewal of License<br>Renewal of license                                                                                                                                                                                                                                                                                                                                           |
|                                                       | Rec'd<br>BAPL-82<br>Rec'd<br>Filed<br>BL-4955<br>Rec'd<br>Filed<br>BR-2384<br>Rec'd<br>Filed<br>BR-2384<br>Rec'd<br>Filed | Rec'd 7-20-51   BAPL-82 7-26-52   Rec'd 8-6-52   BL-4955 3-10-53   Rec'd 3-13-53   Filed 3-13-53   BR-2384 5-1-53   Filed 5-4-53   Filed 5-4-53   BR-2384 5-1-53   Filed 5-4-53   Filed 5-3-56 |

### Call Letters KSNZ



FORM BC-121 #5

### **APPLICATION RECORD - BROADCASTING**

|                             | DER BROADCAS                  | STING COLPANY<br>S                                                                                                                                                                                 |
|-----------------------------|-------------------------------|----------------------------------------------------------------------------------------------------------------------------------------------------------------------------------------------------|
| File No.                    | Dated                         | Application for