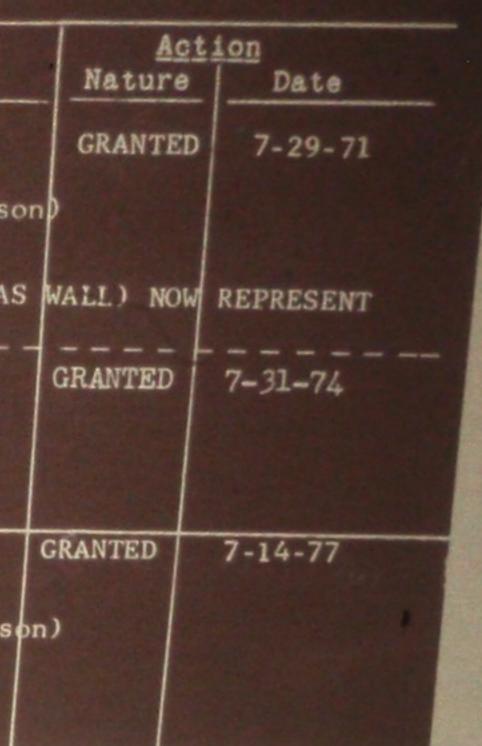

|                                              |
| PRESS                   |                           |                                              |
| JUN 3 1974              |                           |                                              |
| BR-2384                 | 3-10-77                   | RENEWAL OF LICENSE                           |
| R & F                   | 4-1-77                    |                                              |
| P.N.                    | 4-1-77                    | Atty. B. Dwight Perry (Dow, Lohnes & Alberts |
| PRESS                   | APR 26 1877               | Alberts                                      |
|                         | Contraction of the        | F.C.C WASHINGTON, D. C.                      |

### Call Letters KSNY





### APPLICATION RECORD-BROADCASTING

# Nome: Snyder Broadcasting Company

Caral m.

| File No. Date     | Description                              |
|-------------------|------------------------------------------|
| RESS MAY 0 5 1980 | Renewal of License<br>J. Dominic Monahan |
|                   |                                          |
|                   |                                          |
|                   |                                          |
|                   |                                          |

1450khz

# Call Letters: K S N Y



#### About the History Cards ...

History Cards were first used by the Department of Commerce to keep track of applications filed by, and changes to, the earliest AM broadcast stations in the early 1920s. The records wer