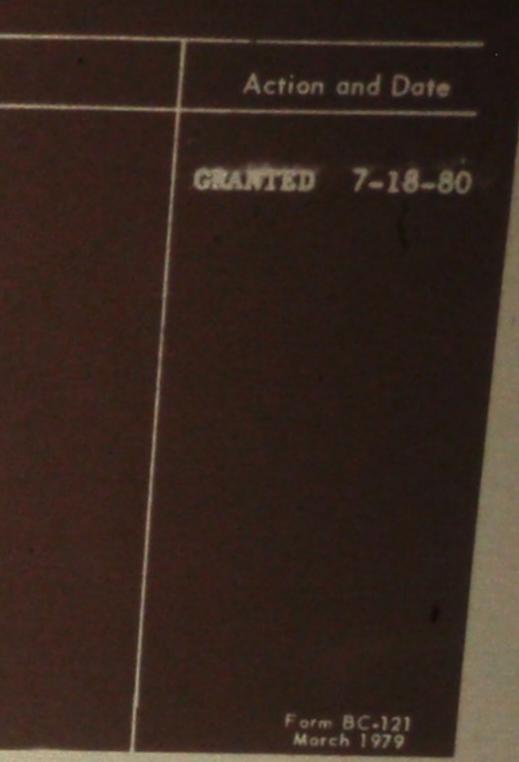

| APR 26 1877               | Alberts                                      |
|                         | Contraction of the        | F.C.C WASHINGTON, D. C.                      |

### Call Letters KSNY





### APPLICATION RECORD-BROADCASTING

# Nome: Snyder Broadcasting Company

Caral m.

| File No. Date     | Description                              |
|-------------------|------------------------------------------|
| RESS MAY 0 5 1980 | Renewal of License<br>J. Dominic Monahan |
|                   |                                          |
|                   |                                          |
|                   |                                          |
|                   |                                          |

1450khz

# Call Letters: K S N Y



#### About the History Cards ...

History Cards were first used by the Department of Commerce to keep track of applications filed by, and changes to, the earliest AM broadcast stations in the early 1920s. The records were subsequently transferred to the Federal Radio Commission in 1927, and after that to the Federal Communications Commission when that agency was created in 1934. These cards gradually grew into a large card file. History Cards remained in use until the creation of the first computerized database in 1980 to track broadcast applications, the Broadcast Application Processing System (BAPS). However, the Commission did not transfer the data from the History Cards to the new system. Instead, it retained the History Cards in their original form -3'' by 5'' filing cards - for ref