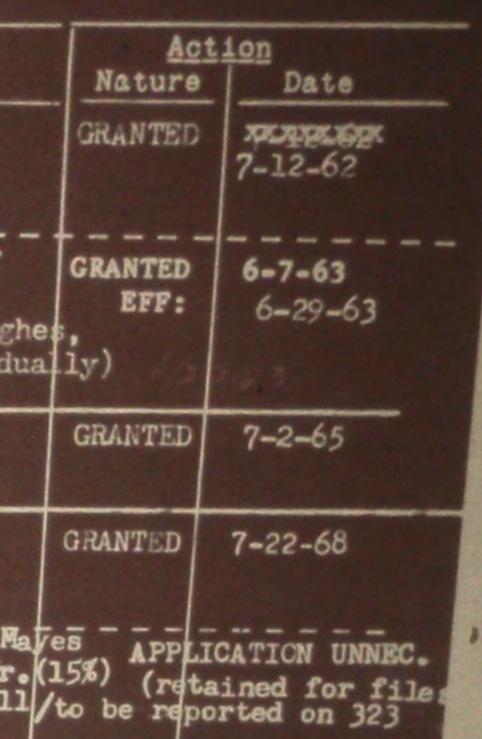

### REMOVABLE LABEL GUIDE

Cat. No. 4550L

Patent No. 1390199

**BROADCASTING STATION LICENSE RECORD** 

Date first licensed 12-22-49

2384

K S N Y (LTR. 8-12-49) Call letters Station Location: Snyder, Texas

SNYDER BROADCASTING COMPANY (APL 9-10-52, EFF 10-3-52 X JOHN BLAKE, INDIVIDUALLY AND AS ADMINISTRATOR OF THE ESTATE OF PAULINE BUCKNER BLAKE, DECEASED (AL 4-4-51 Eff: 5-1-51) I JOHN BLAKE (AL 8-23-50 EFF: 9-1-50)

Name of licensee JOHN BLAKE AND MARSHALL FORMEY d/b as BLAKE FORMEY BROADCASTING.COMPANY

2206 Pine Street, Snyder, Texas (BL 5-16-62) x On Gail Highway 180, 12 miles West of Snyder, Texas (Lic. 4-17-53) Transmitter location x To the Right of Highway 180, 15 miles W. of Snyder, Texas (MP 8-2-49) (Lic. 12-22-49)

19549

B S

Main studio location FCC-65

2206 Pine Street Snyder, Texas (BL 5-16-62) On Gail Highway 180, 11 diles West of Snyder, Texas (lic. 4-17-53) xTo the right of Highway 180, 12 miles W. of Snyder, Texas (MP 8-2