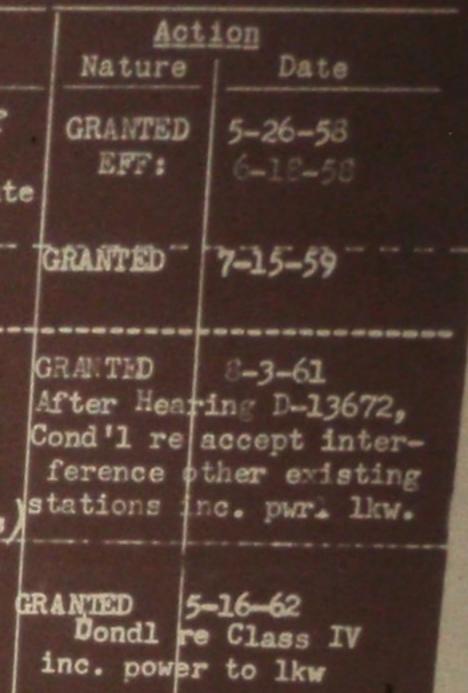

84<br>Rec'd&Filed      | 4-15-59<br>5-1-59             | Renewal of license<br>John Rafter, Atty.                                                                                                                                                           |
| BP-13,446<br>Rec'd<br>Filed | 8-26-59<br>8-28-59<br>8-28-59 | Construction Permit to increase daytime<br>power from 250w to 1kw and install a new<br>transmitter (RCA-BTA-1R)<br>Atty Dow, Lohnes and Albertson<br>(Requests waiver of Sec. 3.28(c) of the Rules |
| BL-9174<br>R. & F.          | 2-10-62<br>2-14-62            | Lic to cover CP(BP-13,446) which auth. incr.<br>in daytime power and installation of a new<br>transmitter. (RCA BTA-1R1)                                                                           |

### Call Letters KSNY



power to

FORM BC-121 AUG. 1955 #6

# **APPLICATION RECORD - BROADCASTING**

| Name | SNYDER BROAL | CASTIN | G-COMPANY |
|------|--------------|--------|-----------|
|      | Snyder,      | Texas  |           |

|                                                     | The second s |                                                                                                                                                                                  |
|-----------------------------------------------------|----------------------------------------------------------------------------------------------------------------|-----------------------------------------------------------------------------------------------------------------------------------------------------------------------