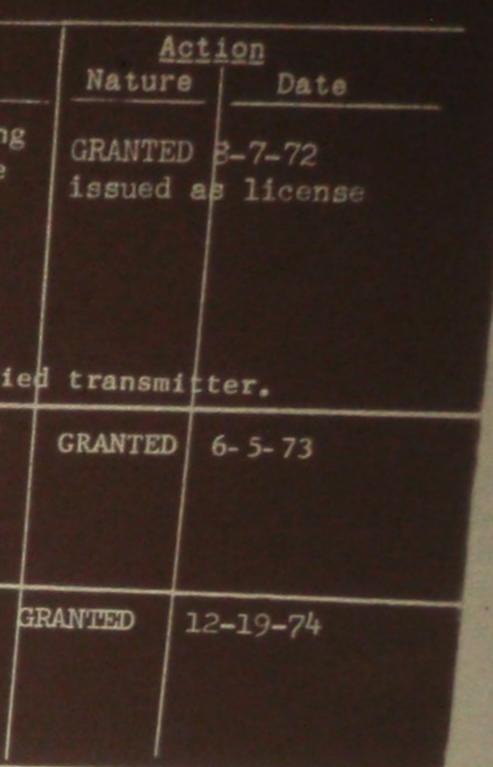

| 8-23-711<br>8-23-71<br>0 8-23-71<br>L 2 8 1972                     | Construction permit to modify the existing<br>Gates Model BC-10P transmitter to improve<br>operating efficiency. |
| BZ-8338<br>R & F<br>J 174553-\$50.<br>DM<br>PRESS<br>BZ-8690<br>R & F<br>DM<br>PRESS 25 NOV | 4-9-73<br>4-16-73<br>4-16-73-A0<br>4-26-73<br>MAY 3.0 10<br>8-9-74 | Direct Measurement - Transmitter:ROYCROFT,<br>69.<br>-067-Refunded                                               |
| PRESS 2 5 NOV                                                                               | 19749-74                                                           | F.C.C WASHINGTON, D. C.                                                                                          |





Form BC-121 September 1969 #12

## APPLICATION RECORD - BROADCASTING

| Name RADIO HAWAII, INC.<br>Honolulu, Hawaii               |                                                        |                                                                                                                                                                               |  |  |
|-----------------------------------------------------------|--------------------------------------------------------|-------------------------------------------------------------------------------------------------------------------------------------------------------------------------------|--|--|
| File No.                                                  | Dated                                                  | Applica