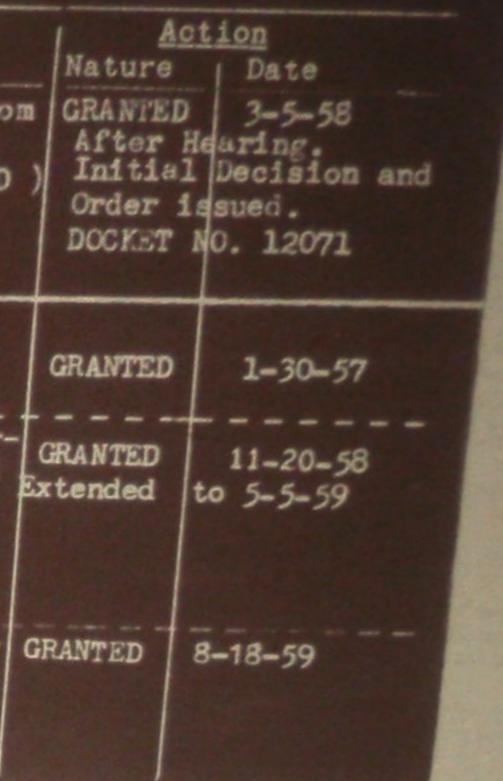

| crease power, change frequency, install new<br>transmitter) to install new transmitter<br>(Gates BC-10P)c. wASHINGTON. D. C.                                                          |

1000

#### Call Letters ....K.P.O.A.



FORM BC-121 AUG. 1955

#### **APPLICATION RECORD - BROADCASTING**

Name RADIO HAWAII, INC.

#7

| File No.                  | Dated                         | Application for                                                                                                                                                      |
|---------------------------|-------------------------------|----------------------------------------------------------------------------------------------------------------------------------------------------------------------|
| BL-7639<br>Recd.<br>Filed | 2-12-59<br>2-16-59<br>8-18-59 | License to cover C.P. (BP-10,786 as modified<br>which authorized a change in frequency,<br>increase in power and installation of new<br>transmitter. (Gates BC-10-P) |
|