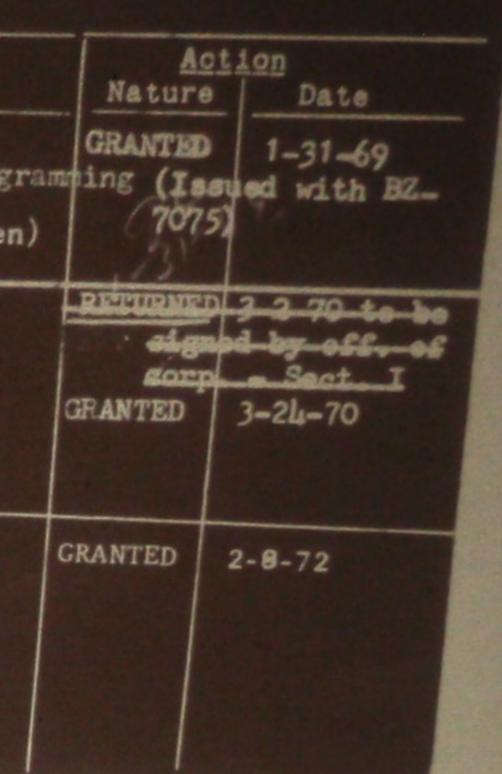

gn language prog<br>Atty. Louis Schwartz (Krieger & Jorgenser |  |  |
| BZ- 7422<br>Rec'd<br>DM<br>RESUBMITTED<br>Filed<br>PRESS | 10-10-69<br>10-13-69<br>10-23-69<br>3-9 -70<br>3-11-70 | Direct Measurement<br>Sect. I signature                                                                      |  |  |
| BR-1344<br>R & F<br>P.N.<br>PRESSNOV 23                  | 10-25-71<br>11-2-71<br>11-2-71<br>1971                 | Renewal of License<br>Atty: Louis Schwartz<br>AMENDED 1-28-72 re: programming                                |  |  |
|                                                          |                                                        | F.C.C WASHINGTON, D. C.                                                                                      |  |  |

#### Call Letters KORL



Form BC-121 September 1969

#### **APPLICATION RECORD - BROADCASTING**

Card # 11

| Name                                                                                        | IO HAWAII,<br>DLULU, HAWA                                          |                                                                                                                  |
|---------------------------------------------------------------------------------------------|--------------------------------------------------------------------|------------------------------------------------------------------------------------------------------------------|
| File No.                                                                                    | Dated