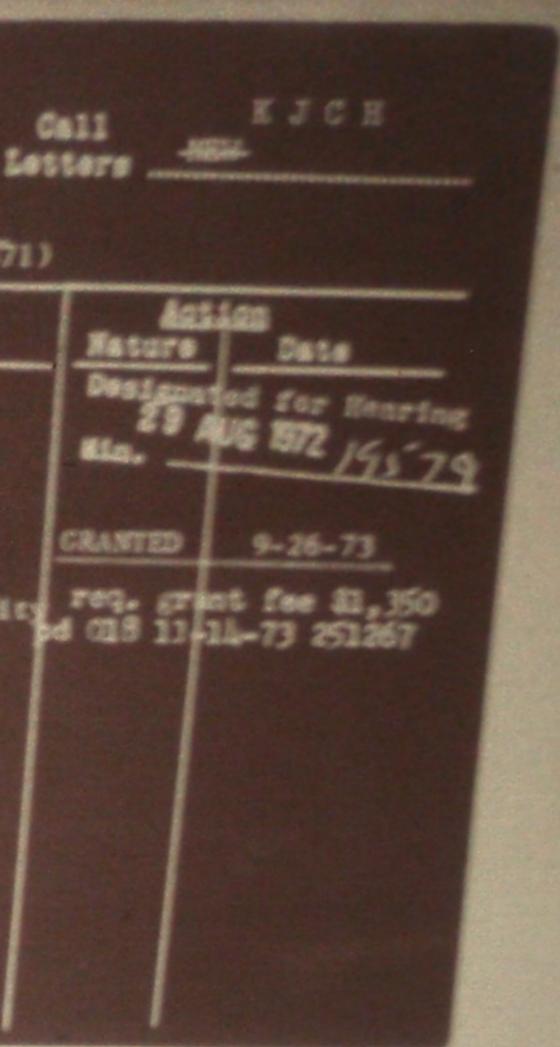

# APPLICATION RECORD - BROADCASTING

Rame JESSIE C. HOWARD CLEVELAND, TEXAS (Route 1, Box 431, Shepherd, Texas 77371) File No. Dated Appliastion for BP-19,154 1-7-72 Construction permit for a new standard 1-14-72 RAF broadcast station on: \$150-032658 1-14-72 Frequency: 1410kc AC-041 Power: SOOw, DA-2 2-15-72 **PN** filed Hours: Unlimited PRESS: FEB 1 872 Trans: Gates, BC-500GY 2-28-72 FN Filed S&TL: On Plum Grove Rd., 1.1 mi. S. of City limits of Cleveland, Texas. PN filed 10-6-72 REQUEST DELETED FACILITIES OF KVL8. Grant fee requested \$1,350 notice sent 10-9-73) Atty. Martin R. Leader Eng. ----