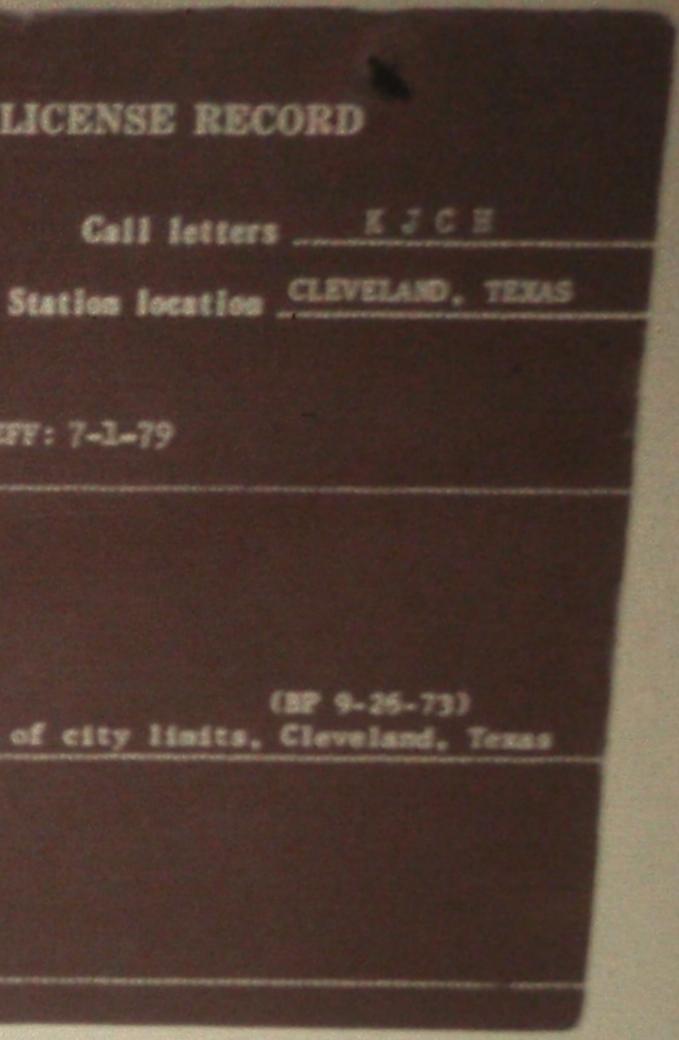

# BROADCASTING STATION LICENSE RECORD

Date first licensed September 6, 1974

THOMAS F. MCDANIEL (AL: 6-7-79 EFF: 7-1-79 **XJESSIE C. HOWARD** Name of liceasee

Transmitter location On Plum Grove Rd., 1.1 miles South of city limits, Cleveland, Texas

Same as transmitter (SP 9-26-73)