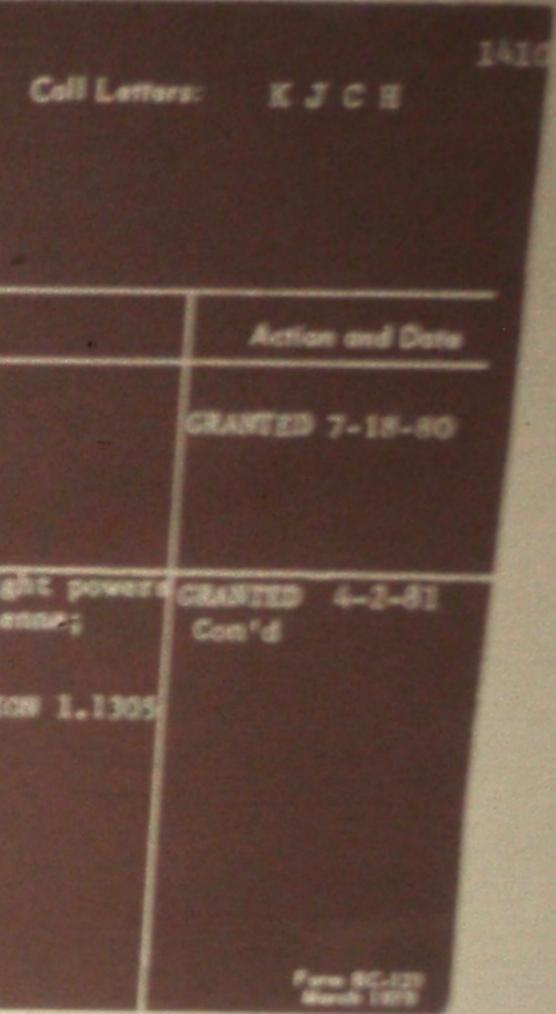

# CLEVELAND, TEXAS

| File No.                                       | Date                           | Description                                                                                                                                                              |  |  |
|------------------------------------------------|--------------------------------|--------------------------------------------------------------------------------------------------------------------------------------------------------------------------|--|--|
| BREGOLAOIVG<br>PRESS:                          | 29 809                         | RENEXAL OF LICENSE<br>Atty: Martin R. Leader                                                                                                                             |  |  |
| AP-SOOSIAAF<br>(C)<br>ACCEPTED<br>CUT OFF DATE | 10-28-80<br>12-5-80<br>6-25-80 | Construction permit to incr day and min<br>to lkw and make chang in nighttime ante<br>ATTY: Jeffrey Southmayd<br>MAJOR ENVIRONMENTAL ACTION UNDER SECTO<br>Fublic Notice |  |  |