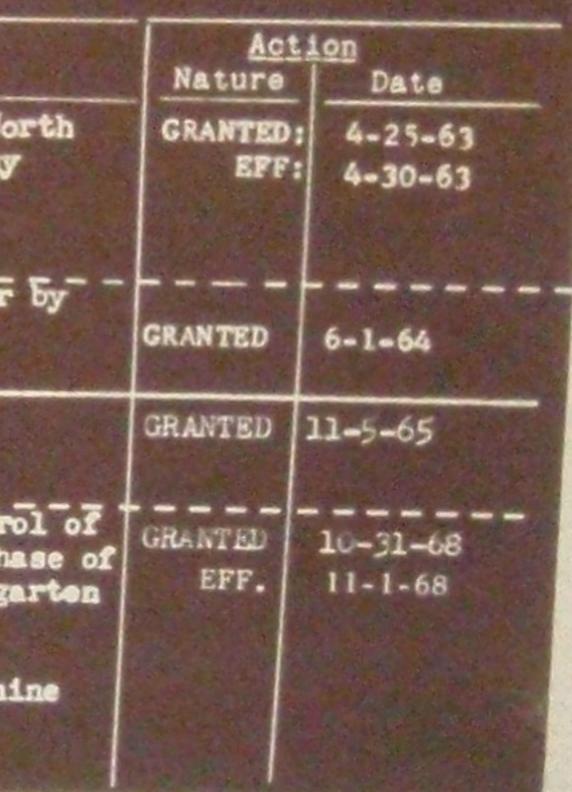

### BROADCASTE

Date first licensed 1-13-47 (SEE CARD # 2) BROADCASTING COMPANY (AL 3-7-56 EFF: 4-2-56) X TEHAMA x HAL K. SHADE (AL 6-4-52, EFF 6-20-52) XARDO MARADO AND VIOTOR LANTI. 4/2 as TENAMA BROADCASTING CONTANY (AL 5-70-3) = RUSSELL G. FREY (AL 2-10-49; EFF: 2-23-49) X ROBERT L. WEEKS Name of licensee

End of Mary Lane, 1.5 miles northeast of Red Bluff, California(CP 5-4-61) [Red Bluff, Calif. (CP 5-24-46) Transmitter location

2090 West Walnut St., Red Juff, Calif. (ES 11-15-73) xWalnut and Washington , Red Bluff, Calif. (CP 5-4-61) xTremont Hotel, 737 Main Street, Red Bluff, Calif. (Ltr. 7-2-52) Main studio location FCC-65