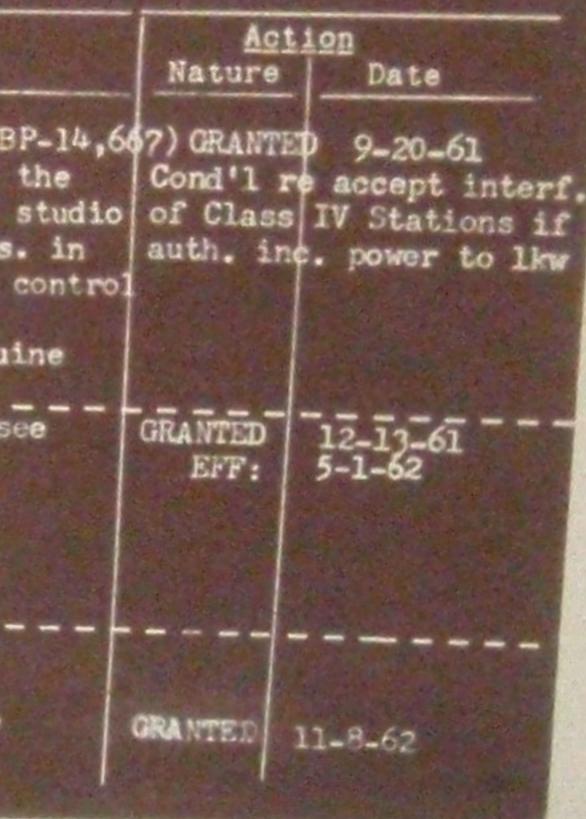

### BROADCASTE

Date first licensed 1-13-47 (SEE CARD # 2) BROADCASTING COMPANY (AL 3-7-56 EFF: 4-2-56) X TEHAMA x HAL K. SHADE (AL 6-4-52, EFF 6-20-52) XARDO MARADO AND VIOTOR LANTI. 4/2 as TENAMA BROADCASTING CONTANY (AL 5-70-3) = RUSSELL G. FREY (AL 2-10-49; EFF: 2-23-49) X ROBERT L. WEEKS Name of licensee

End of Mary Lane, 1.5 miles northeast of Red Bluff, California(CP 5-4-61) [Red Bluff, Calif. (CP 5-24-46) Transmitter location

2090 West Walnut St., Red Juff, Calif. (ES 11-15-73) xWalnut and Washington , Red Bluff, Calif. (CP 5-4-61) xTremont Hotel, 737 Main Street, Red Bluff, Calif. (Ltr. 7-2-52) Main studio location FCC-65