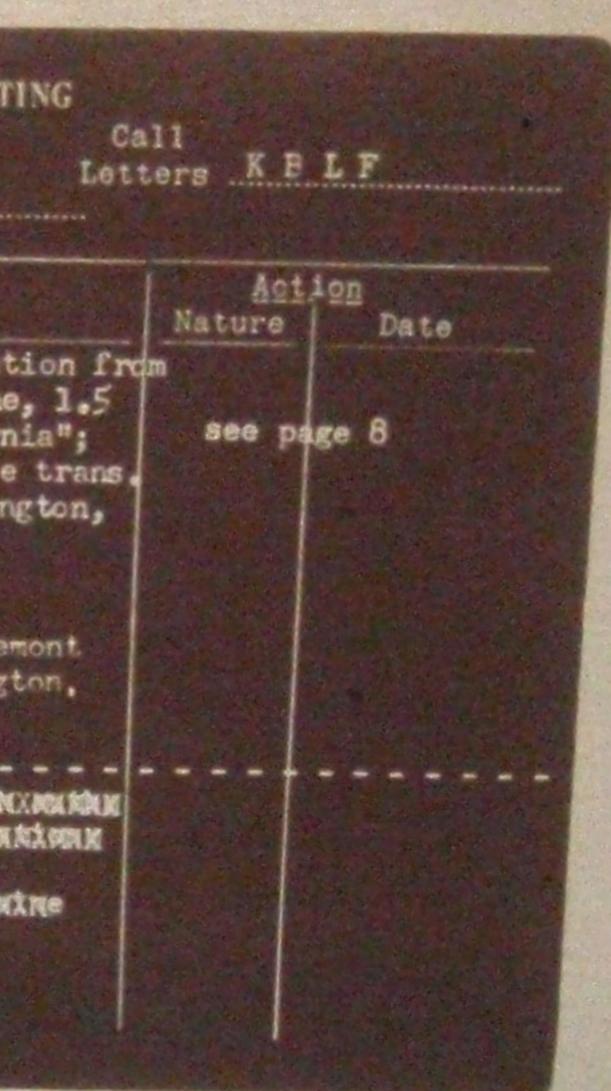

End of Mary Lane, 1.5 miles northeast of Red Bluff, California(CP 5-4-61) [Red Bluff, Calif. (CP 5-24-46) Transmitter location

2090 West Walnut St., Red Juff, Calif. (ES 11-15-73) xWalnut and Washington , Red Bluff, Calif. (CP 5-4-61) xTremont Hotel, 737 Main Street, Red Bluff, Calif. (Ltr. 7-2-52) Main studio location FCC-65

#### RECORD

Call letters KBL