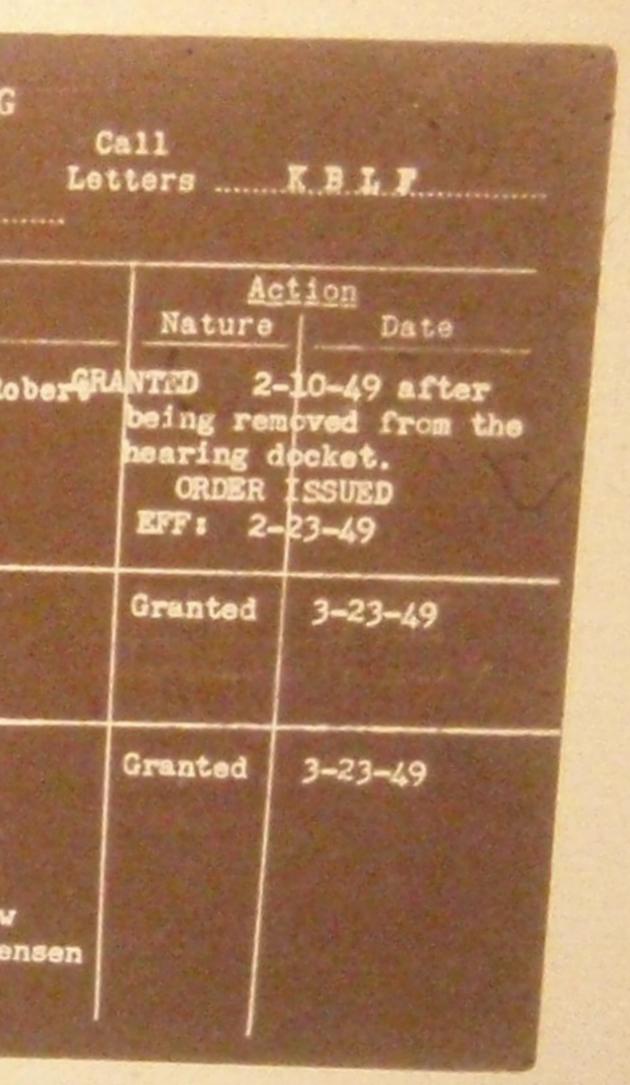

### BROADCASTE

Date first licensed 1-13-47 (SEE CARD # 2) BROADCASTING COMPANY (AL 3-7-56 EFF: 4-2-56) X TEHAMA x HAL K. SHADE (AL 6-4-52, EFF 6-20-52) XARDO MARADO AND VIOTOR LANTI. 4/2 as TENAMA BROADCASTING CONTANY (AL 5-70-3) = RUSSELL G. FREY (AL 2-10-49; EFF: 2-23-49) X ROBERT L. WEEKS Name of licensee

#### RECORD

Call letters KBL