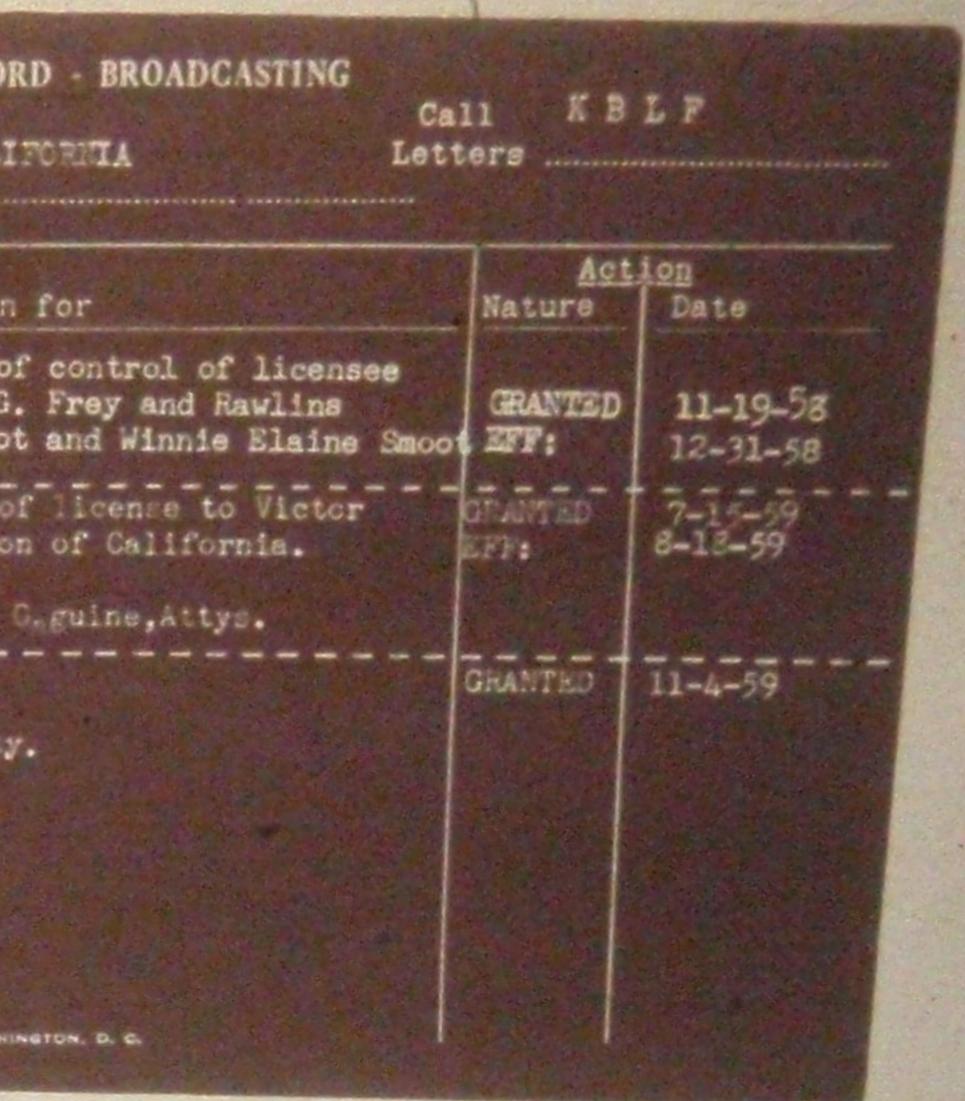

### BROADCASTE

Date first licensed 1-13-47 (SEE CARD # 2) BROADCASTING COMPANY (AL 3-7-56 EFF: 4-2-56) X TEHAMA x HAL K. SHADE (AL 6-4-52, EFF 6-20-52) XARDO MARADO AND VIOTOR LANTI. 4/2 as TENAMA BROADCASTING CONTANY (AL 5-70-3) = RUSSELL G. FREY (AL 2-10-49; EFF: 2-23-49) X ROBERT L. WEEKS Name of licensee

End of Mary Lane, 1.5 miles northeast of Red Bluff, California(CP 5-4-61) [Red Bluff, Calif. (CP 5-24-46) Transmitter location

2090 West Walnut St., Red Juff, Calif. (ES 11-15-73) xWalnut and Washington , Red Bluff, Calif. (CP 5-4-61) xTremont Hotel, 737 Main Street, Red Bluff, Calif. (Ltr. 7-2-52) Main studio location FCC-65

#### RECORD

Call letters KBL