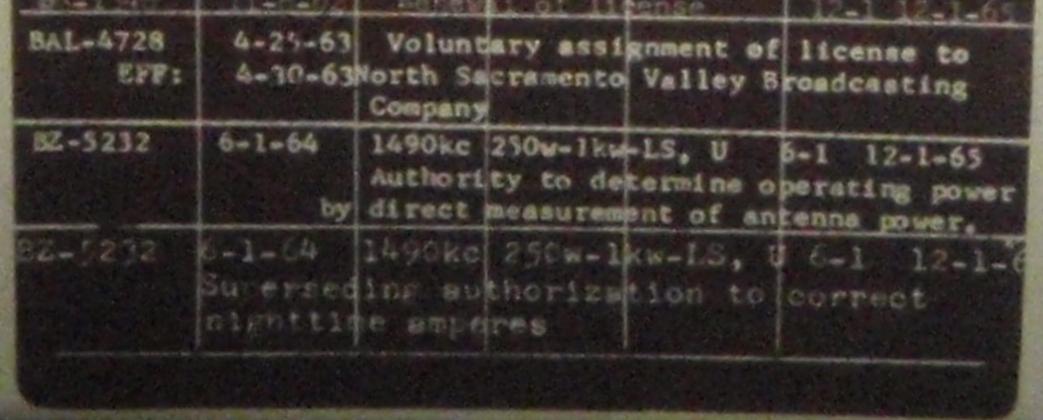

| No. of Case of Case                                                                                             | 1.01 110                                                                                                        | ense                   | 12-1 12-1 40                                 |



Form BC 126 June 1954

## BROADCASTING STATION LICENSE RECORD

Date first licensed ....

#3

Name of licensee

Transmitter location

Main studio location

# Call letters KBLF

Station location

## CONSTRUCTION PERMIT AND LICENSE RECORD

| Appl.<br>No.           | Date<br>Issued      | Freq.              | Power              | Time<br>Div.   | Period<br>From- To-       |
|------------------------|---------------------|--------------------|--------------------|----------------|---------------------------|
| ER-1348                | 11-5-65             | Renewal            | of Lice            | se             | 12-1 12-1-68              |
| BTC-5674<br>EFF.       | 10-31-68<br>11-1-68 | Vol. TC            |                    |                |                           |
| ER-1348 (S)