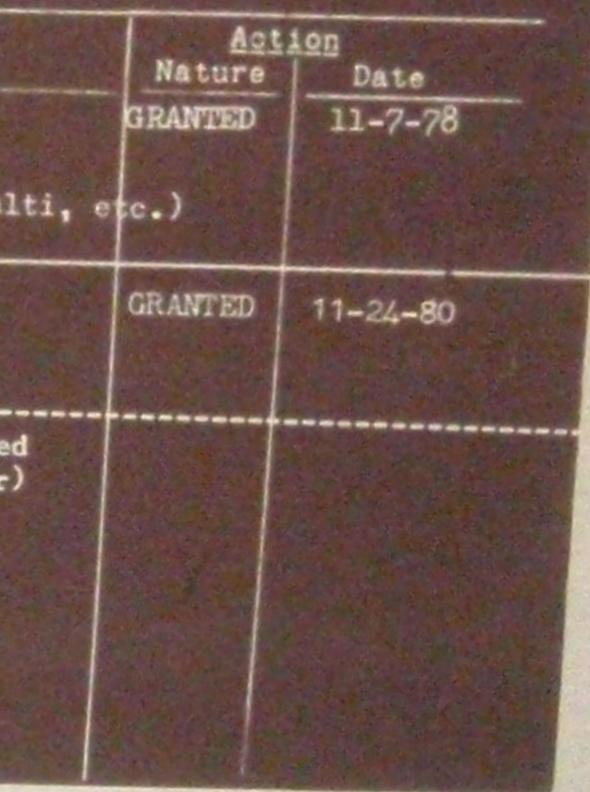

### BROADCASTE

Date first licensed 1-13-47 (SEE CARD # 2) BROADCASTING COMPANY (AL 3-7-56 EFF: 4-2-56) X TEHAMA x HAL K. SHADE (AL 6-4-52, EFF 6-20-52) XARDO MARADO AND VIOTOR LANTI. 4/2 as TENAMA BROADCASTING CONTANY (AL 5-70-3) = RUSSELL G. FREY (AL 2-10-49; EFF: 2-23-49) X ROBERT L. WEEKS Name of licensee

End of Mary Lane, 1.5 miles northeast of Red Bluff, California(CP 5-4-61) [Red Bluff, Calif. (CP 5-24-46) Transmitter location

2090 West Walnut St., Red Juff, Calif. (ES 11-15-73) xWalnut and Washington , Red Bluff, Calif. (CP 5-4-61) xTremont Hotel, 737 Main Street, Red Bluff, Calif. (Ltr. 7-2-52) Main studio location FCC-65

#### RECORD

Call letters KBL