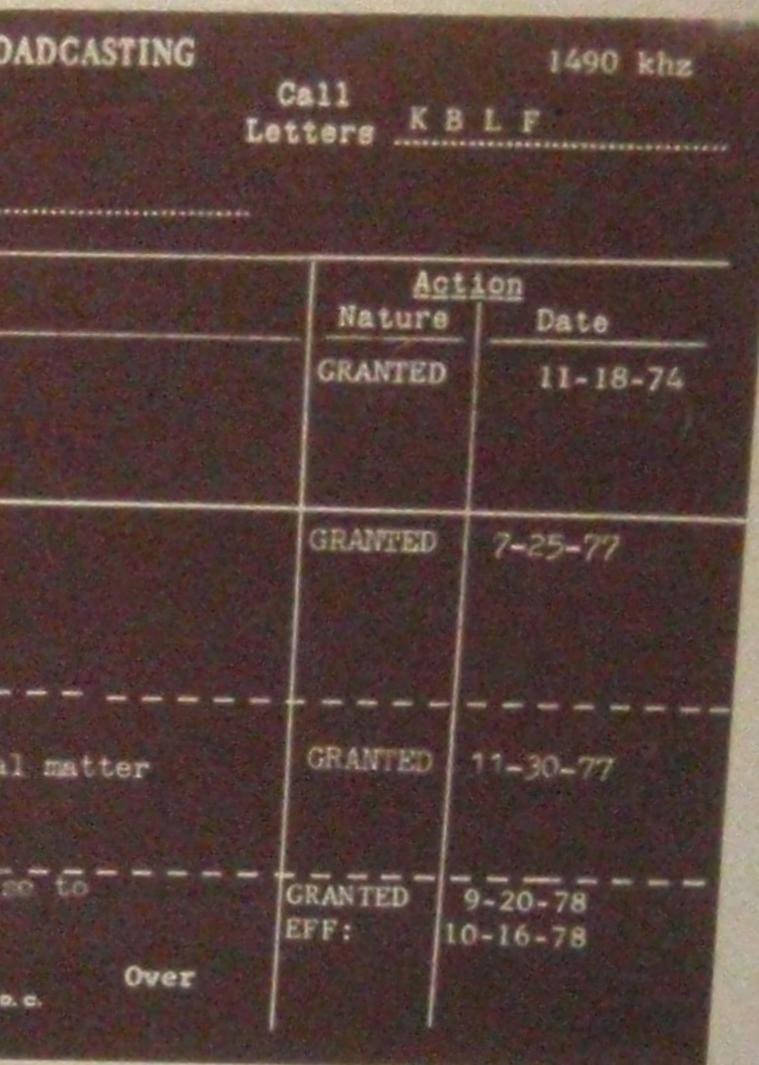

### BROADCASTE

Date first licensed 1-13-47 (SEE CARD # 2) BROADCASTING COMPANY (AL 3-7-56 EFF: 4-2-56) X TEHAMA x HAL K. SHADE (AL 6-4-52, EFF 6-20-52) XARDO MARADO AND VIOTOR LANTI. 4/2 as TENAMA BROADCASTING CONTANY (AL 5-70-3) = RUSSELL G. FREY (AL 2-10-49; EFF: 2-23-49) X ROBERT L. WEEKS Name of licensee

End of Mary Lane, 1.5 miles northeast of Red Bluff, California(CP 5-4-61) [Red Bluff, Calif. (CP 5-24-46) Transmitter location

2090 West Walnut St., Red Juff, Calif. (ES 11-15-73) xWalnut and Washington , Red Bluff, Calif. (CP 5-4-61) xTremont Hotel, 737 Main Street, Red Bluff, Calif. (Ltr. 7-2-52) Main studio location FCC-65

#### RECORD

Call letters KBL