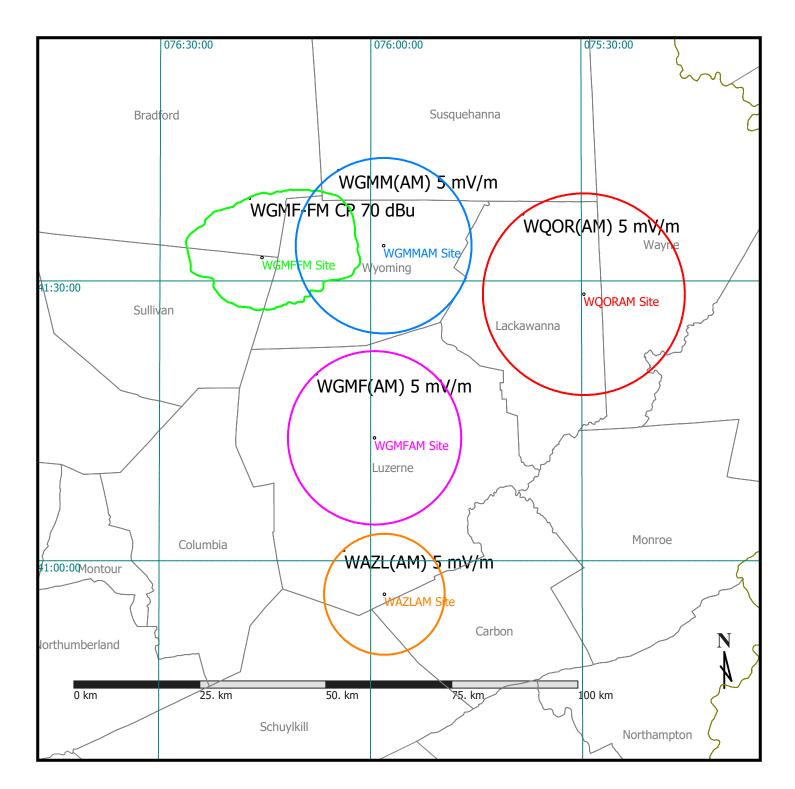

In addition, Geos Communications is the licensee of WGMF-FM, Dushore, PA which is located in Sullivan County, PA. This county is not located within any Nielsen Metro Survey Area. WGMF-FM is not listed "Above the Line" in any Nielsen Metro Survey Area. In light of WGMF-FM not being located within any Nielsen Metro Market, the Contour method of Local Ownership Study will be used for this one case. See the attached contour map to this exhibit. WGMF-FM, Dushore, PA only overlaps WGMM(AM), Tunkhannock, PA and does not overlap the other two Geos Communications stations (WQOR(AM), Olyphant, PA and WAZL(AM), Hazleton, PA). It should be noted that WGMF-FM overlaps only one other Geos Communications radio station, WGMM(AM) and its 5 mV/m Contour. This is the only Geos Communications facility contour overlap. This would be an overlap of one FM facility and one AM facility. Section 73.3555(a)(1)(iv) of the FCC Rules allows for the ownership of one AM and one FM station with contours that overlap.

## **Contour Analysis**

Kevin Fitzgerald

Job: WGMM Ownership.fmj Master Database: 2021\_Jan\_24.fmd Lat: N41:17:20 Lon: W075:55:58 NAD-83

Scale: 1:750000 Channel: 280 Class: A

Status: Licensed, Construction Permit, Application, Addition, Vacant/Reserved

Channels:

Range: 100 km, Clearance: -0.5km Comments: No Comments

Description: WGMM, Tunkhannock, PA to WGMF-FM, Dushore, PA; Other Geos

Communications stations included.

rfInvestigator Version 3.8.16

by rfSoftware, Inc.

Date: 4/11/2023 12:58:31 PM

Key:

City Grade Protected Co-Channel 1st Adj 2nd/3rd Adj